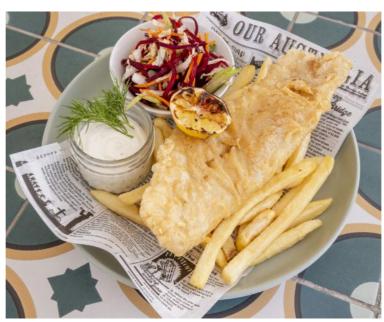

## Menus Upgrades as required

- Chicken Parma with chips & salad
- Beef Burger with chips
- Fish & Chips with salad
- Wagyu Steak Sandwich with chips
- \$25.00 PP

How to Book: ONLINE LINK BRISBANE Riverland | BOOKING LINK