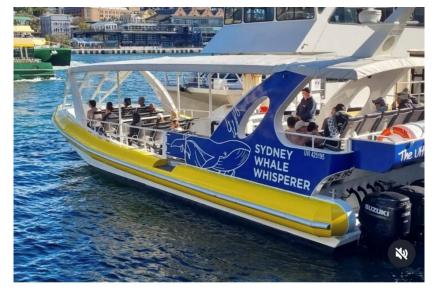

## HOW TO BOOK: SYDNEY WHALE WHISPERER-WHALE WATCH

Address: KING STREET WHARF 6 Darling Harbour

**Located: Adjacent to Majestic Cruises Sydney** www.sydneywhalewhisperer.com.au

OFFER TO SELECTED INBOUND AGENCIES: START DATE 16TH MAY 2025

SPECIAL: Included is whale watching, plus under Harbour **Bridge cruise and photo opportunities of Sydney Opera** House.

- 1. RATES RETAIL ADULTS \$90 Net rate \$45.00 CHILD \$ 50 Net rate \$25.00
- 2. Departure times: 9.45 am, 11.45 am and 1.45 pm daily - Every day. Charters available.
- 3. Capacity Per cruise 48 pax See vessel images.
- 4. Duration 1.5 hours (approx)
- 5. Toilet onboard
- 6. Advice to clients to wear warm and wind proof clothes.
- **7.** ASK MATT to help you, E: inboundsales@jervisbaywild.com.au
- 8. and copy to <a href="mailto:bookings@discoverjervisbay.com.">bookings@discoverjervisbay.com.</a>au BE **ASSURED ON FAST AND ALMOST INSTANT CONFIRMATIONS.**

## **SPECIAL NOTE:**

- a) The operator of this cruise, the parent company is Jervis Bay Wild- Dolphin Watch Cruise Jervis Bay. Be assured of professional service and best experience for you as an invited FIT- SMALL GROUP agency to launch and promote this product.
- b) Our vessel "Whale Whisperer" is a fast boat designed to travel in open ocean with ease and flexibility. With great manoeuvrability it allows our captain to maximise whale sightings is seen from the distance and allows duration of cruise to be limited.

c) Ideal cruise experience for those who want adventure and excitement when cruise to find the amazing whales.

d) SPECIAL: Included is whale watching, plus under Harbour Bridge cruise and photo

opportunities of Sydney Opera House.