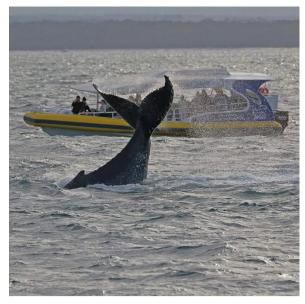

SPECIAL: Included is whale watching, plus under Harbour **Bridge cruise and photo opportunities of Sydney Opera** House.

- 1. RATES RETAIL ADULTS \$90 Net rate \$45.00 CHILD \$ 50 Net rate \$25.00
- 2. Departure times: 9.45 am, 11.45 am and 1.45 pm daily - Every day. Charters available.
- 3. Capacity Per cruise 48 pax See vessel images.
- 4. Duration 1.5 hours (approx)
- 5. Toilet onboard
- 6. Advice to clients to wear warm and wind proof clothes.
- **7.** ASK MATT to help you, E: inboundsales@jervisbaywild.com.au
- 8. and copy to <a href="mailto:bookings@discoverjervisbay.com.">bookings@discoverjervisbay.com.</a>au BE **ASSURED ON FAST AND ALMOST INSTANT CONFIRMATIONS.**

## **SPECIAL NOTE:**

- a) The operator of this cruise, the parent company is Jervis Bay Wild- Dolphin Watch Cruise Jervis Bay. Be assured of professional service and best experience for you as an invited FIT- SMALL GROUP agency to launch and promote this product.
- b) Our vessel "Whale Whisperer" is a fast boat designed to travel in open ocean with ease and flexibility. With great manoeuvrability it allows our captain to maximise whale sightings is seen from the distance and allows duration of cruise to be limited.