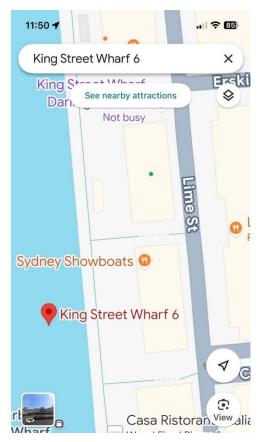

## HOW TO BOOK: SYDNEY WHALE WHISPERER-WHALE WATCH

Address: KING STREET WHARF 6 Darling Harbour

**Located: Adjacent to Majestic Cruises Sydney** www.sydneywhalewhisperer.com.au

OFFER TO SELECTED INBOUND AGENCIES: START DATE 16TH MAY 2025