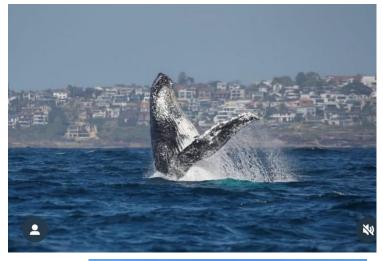

SPECIAL: Included is whale watching, plus under Harbour **Bridge cruise and photo opportunities of Sydney Opera** House.

- 1. RATES RETAIL ADULTS \$90 Net rate \$45.00 CHILD \$ 50 Net rate \$25.00
- 2. Departure times: 9.45 am, 11.45 am and 1.45 pm daily - Every day. Charters available.
- 3. Capacity Per cruise 48 pax See vessel images.
- 4. Duration 1.5 hours (approx)
- 5. Toilet onboard
- 6. Advice to clients to wear warm and wind proof clothes.
- **7.** ASK MATT to help you, E: inboundsales@jervisbaywild.com.au
- 8. and copy to <a href="mailto:bookings@discoverjervisbay.com.">bookings@discoverjervisbay.com.</a>au BE **ASSURED ON FAST AND ALMOST INSTANT CONFIRMATIONS.**

## **SPECIAL NOTE:**

- a) The operator of this cruise, the parent company is Jervis Bay Wild- Dolphin Watch Cruise Jervis Bay. Be assured of professional service and best experience for you as an invited FIT- SMALL GROUP agency to launch and promote this product.
- b) Our vessel "Whale Whisperer" is a fast boat designed to travel in open ocean with ease and flexibility. With great manoeuvrability it allows our captain to maximise whale sightings is seen from the distance and allows duration of cruise to be limited.